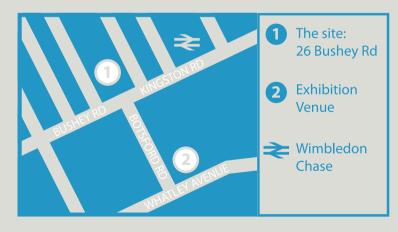

## INVITATION TO A PUBLIC EXHIBITION FOR THE REDEVELOPMENT OF 26 BUSHEY ROAD

Wellsborough Developments Limited is holding a public exhibition to give you an opportunity to provide feedback on the proposals for the residential development of 17 new homes at 26 Bushey Road (the former car wash).

## **WHERE**

The Whatley Centre (In the Gym)
46 Whatley Avenue
London
SW20 9NS

For more details, please call 0845 460 6011 or email lkeane@hardhat.co.uk