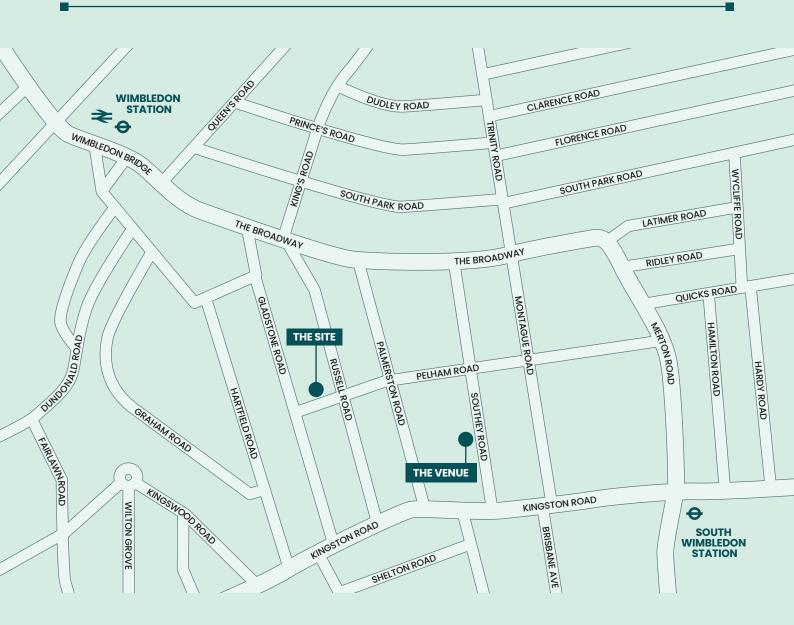

#### Venue

Pelham Primary School Southey Road Wimbledon SW19 1NU

Date and time Wednesday 7th February 5:15pm-7:00pm

The venue is fully accessible.