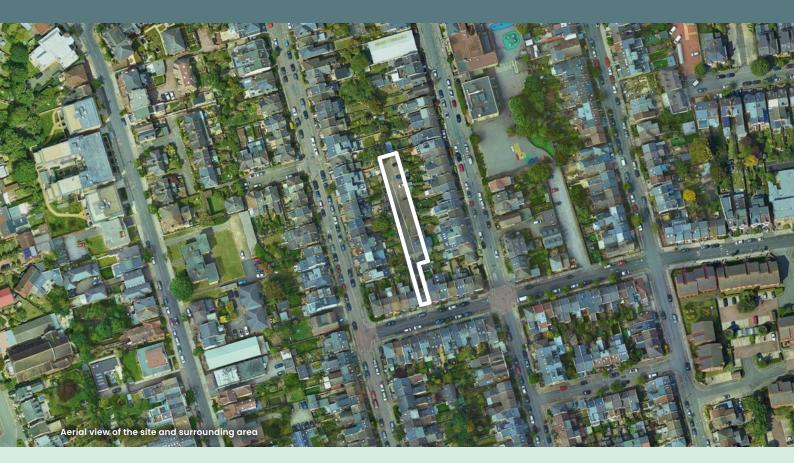

The site is currently occupied by the existing building on the street frontage to Pelham Road, along with extensive land to the rear, which is occupied by a series of outbuildings and garages. A pay and display car park is currently operating from the site, with the Council having an ongoing enforcement case seeking to cease the arrangement.

The site is located on the stretch of predominantly residential street between the junctions of Russell Road and Gladstone Road. The proposals are for the refurbishment and reconfiguration of the existing frontage building to form three new residential apartments and an infill development of the land to the rear to provide six individual mews houses. MAA have extensive experience in dealing with constrained, urban sites, such as 129 Pelham Road.